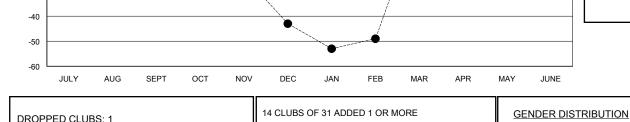

## GMT: THOMAS MATNEY

| IOIS |
|------|
| IOIS |

| GMT: THOMAS MATNEY                                          |                  |                  | LOCATION ILLINOIS |                                                             |                                                                |                                                              | GMT CA                                             |
|-------------------------------------------------------------|------------------|------------------|-------------------|-------------------------------------------------------------|----------------------------------------------------------------|--------------------------------------------------------------|----------------------------------------------------|
| Clubs                                                       |                  |                  |                   |                                                             | Ме                                                             | mbers                                                        |                                                    |
| RESULTS FOR 2016-2017                                       |                  |                  |                   | RESULTS FOR 2016-2017                                       |                                                                |                                                              |                                                    |
| QUARTER                                                     | NEW CLUB GOAL    | NEW CLUBS        | DROPPED CLUBS     | QUARTER                                                     | NEW MEMBER GROWTH<br>NET GOAL (not reinstated<br>or transfers) | NEW MEMBER<br>GROWTH ACTUAL (not<br>reinstated or transfers) | DROPPED<br>MEMBERS ACTUAL<br>(including transfers) |
| JULY/AUG/SEPT<br>OCT/NOV/DEC<br>JAN/FEB/MAR<br>APR/MAY/JUNE | 0<br>0<br>0<br>0 | 0<br>0<br>0<br>0 | 0                 | JULY/AUG/SEPT<br>OCT/NOV/DEC<br>JAN/FEB/MAR<br>APR/MAY/JUNE | 4<br>4<br>4<br>4                                               | 3<br>9<br>14<br>0                                            | 30<br>25<br>20<br>0                                |

| DROPPED CLUBS: 1  | 14 CLUBS OF 31 ADDED 1 OR MORE | GENDER DISTRIBUTION             | GENDER DISTRIBUTION |  |  |
|-------------------|--------------------------------|---------------------------------|---------------------|--|--|
|                   | NEW MEMBERS                    | MALE 568 (74.35%)               |                     |  |  |
|                   | _                              | FEMALE 196 (25.65%)             |                     |  |  |
| DROPPED MEMBERS   |                                |                                 |                     |  |  |
| DECEASED 8        | CLICK HERE FOR CUMULATIVE      | TOTAL FAMILY UNIT MEMBERS       | 97                  |  |  |
| CLUB CANCELLED 16 | MEMBERSHIP DATA                |                                 | 50                  |  |  |
| OTHER 5           |                                | FAMILY MEMBERS PAYING HALF DUES | 50                  |  |  |
| TOTAL 75          |                                |                                 |                     |  |  |